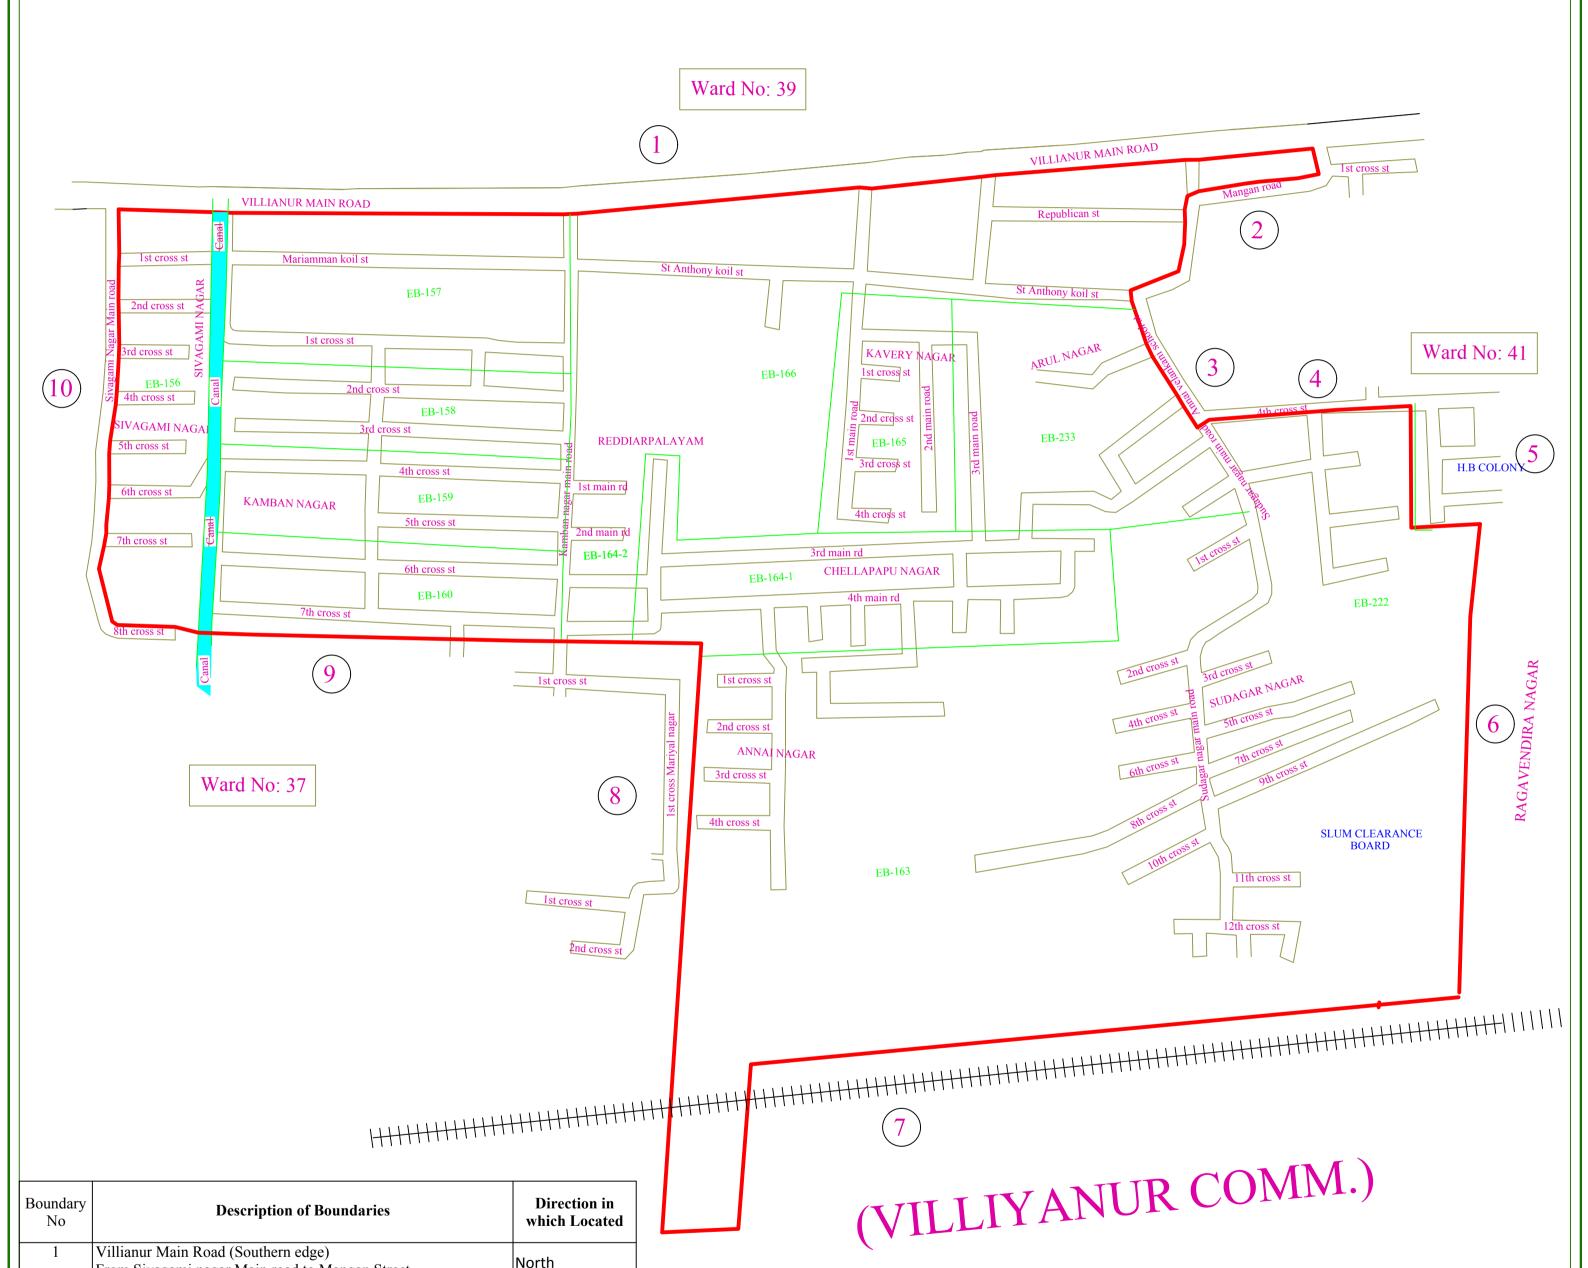

## Delimitation of Municipal Wards-2019 Ward Map

WARD NAME: REDDIYARPALAYAM

WARD NO : 38

POPULATION: 6358

|    | From Sivagami nagar Main road to Mangan Street                                                                                                     | North |
|----|----------------------------------------------------------------------------------------------------------------------------------------------------|-------|
| 2  | Mangan Street (Northern edge) From Villianur Main Road to Annai Velankanni School street                                                           | East  |
| 3  | Annai Velankanni School Street (Western edge)<br>From Mangan Street to 4th cross street of Pon nagar                                               | East  |
| 4  | 4th cross street of Pon nagar (Western edge) From Annai Velankanni School street to H.B colony                                                     | East  |
| 5  | Back side of H.B colony From 4th cross street of pon Nagar to Ravendiranagar                                                                       | East  |
| 6  | Back side of Ravendiranagar From H.B colony to Villianur commune boundary                                                                          | East  |
| 7  | Common boundary line between Oulgaret Municipality and Villianur commune panchayat From Ravendiranagar back side to Ist cross of Marial nagar back | South |
| 8  | Back side of Marial nagar From villianur boundary to 7th cross street of Kamban nagar                                                              | South |
| 9  | 7 th cross street of Kamban nagar (Both edges) From 1st cross street of Marial Nagar to Sivagami nagar main                                        | South |
| 10 | road Sivagami nagar Main road (Eastern edge) From 7th cross street of Kamban Nagar to Villianur main road.                                         | West  |